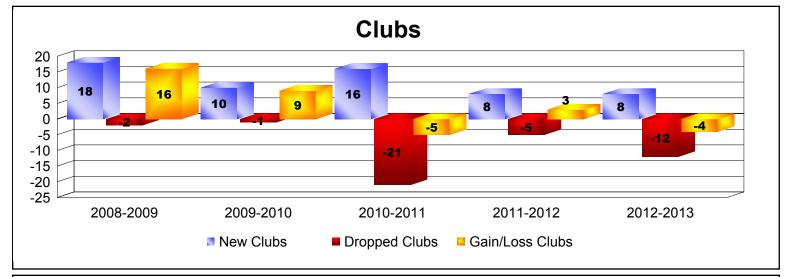

District 315B3 As of June 2013 Cumulative

| Year      | New<br>Clubs | Dropped<br>Clubs | Gain/<br>Loss<br>Clubs | New<br>Members | Charter<br>Members | Reinstate<br>Members | Transfer<br>Members | Total<br>Member<br>Added | Total<br>Members<br>Dropped | Gain/<br>Loss<br>Members |
|-----------|--------------|------------------|------------------------|----------------|--------------------|----------------------|---------------------|--------------------------|-----------------------------|--------------------------|
| 2008-2009 | 18           | -2               | 16                     | 54             | 420                | 137                  | 13                  | 624                      | -83                         | 541                      |
| 2009-2010 | 10           | -1               | 9                      | 127            | 200                | 0                    | 67                  | 394                      | -239                        | 155                      |
| 2010-2011 | 16           | -21              | -5                     | 58             | 325                | 1                    | 16                  | 400                      | -669                        | -269                     |
| 2011-2012 | 8            | -5               | 3                      | 107            | 178                | 74                   | 4                   | 363                      | -228                        | 135                      |
| 2012-2013 | 8            | -12              | -4                     | 186            | 174                | 146                  | 10                  | 516                      | -421                        | 95                       |
| Average   | 12           | -8               | 4                      | 106            | 259                | 72                   | 22                  | 459                      | -328                        | 131                      |