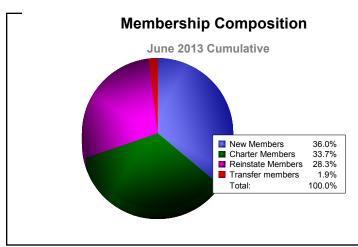

District 315B3 As of June 2013 Cumulative

| Year      | New<br>Clubs | Dropped<br>Clubs | Gain/<br>Loss<br>Clubs | New<br>Members | Charter<br>Members | Reinstate<br>Members | Transfer<br>Members | Total<br>Member<br>Added | Total<br>Members<br>Dropped | Gain/<br>Loss<br>Members |
|-----------|--------------|------------------|------------------------|----------------|--------------------|----------------------|---------------------|--------------------------|-----------------------------|--------------------------|
| 2008-2009 | 18           | -2               | 16                     | 54             | 420                | 137                  | 13                  | 624                      | -83                         | 541                      |
| 2009-2010 | 10           | -1               | 9                      | 127            | 200                | 0                    | 67                  | 394                      | -239                        | 155                      |
| 2010-2011 | 16           | -21              | -5                     | 58             | 325                | 1                    | 16                  | 400                      | -669                        | -269                     |
| 2011-2012 | 8            | -5               | 3                      | 107            | 178                | 74                   | 4                   | 363                      | -228                        | 135                      |
| 2012-2013 | 8            | -12              | -4                     | 186            | 174                | 146                  | 10                  | 516                      | -421                        | 95                       |
| Average   | 12           | -8               | 4                      | 106            | 259                | 72                   | 22                  | 459                      | -328                        | 131                      |