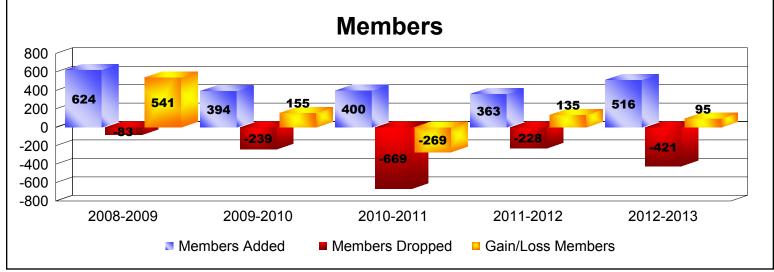

District 315B3 As of June 2013 Cumulative

| Year      | New<br>Clubs | Dropped<br>Clubs | Gain/<br>Loss<br>Clubs | New<br>Members | Charter<br>Members | Reinstate<br>Members | Transfer<br>Members | Total<br>Member<br>Added | Total<br>Members<br>Dropped | Gain/<br>Loss<br>Members |
|-----------|--------------|------------------|------------------------|----------------|--------------------|----------------------|---------------------|--------------------------|-----------------------------|--------------------------|
| 2008-2009 | 18           | -2               | 16                     | 54             | 420                | 137                  | 13                  | 624                      | -83                         | 541                      |
| 2009-2010 | 10           | -1               | 9                      | 127            | 200                | 0                    | 67                  | 394                      | -239                        | 155                      |
| 2010-2011 | 16           | -21              | -5                     | 58             | 325                | 1                    | 16                  | 400                      | -669                        | -269                     |
| 2011-2012 | 8            | -5               | 3                      | 107            | 178                | 74                   | 4                   | 363                      | -228                        | 135                      |
| 2012-2013 | 8            | -12              | -4                     | 186            | 174                | 146                  | 10                  | 516                      | -421                        | 95                       |
| Average   | 12           | -8               | 4                      | 106            | 259                | 72                   | 22                  | 459                      | -328                        | 131                      |